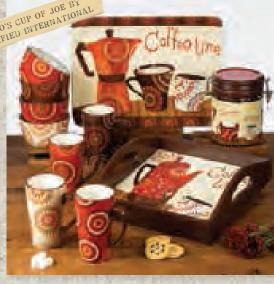

#### PELA STUDIO

**9515**Wine Lovers I
Trim: 8 × 20"
(20.3 × 50.8 cm)

**6** 9516 Wine Lovers II

**F** 12102 Coffee Lovers I Trim: 8 × 20" (20.3 × 50.8 cm)

**(F)** 12103 Coffee Lovers II

103

MARCHE DE FLEURS COLLECTION
BY
CERTIFIED INTERNATIONAL

MY OWN WORDS GOURMET BASICS BY MIKASA