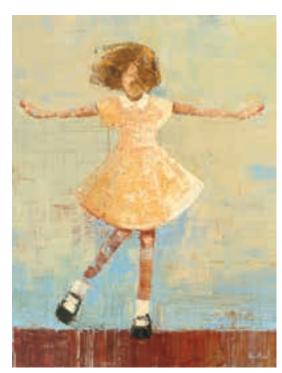

Rebecca Kinkead captures vulnerability, tenderness, joy and human relationships in her large scale oil paintings. Applying the paint with palette knives, her technique includes layering, scraping, dripping and layering again. Color and texture rise from the canvas, revealing dreamy and ambiguous figures that evoke memories and stories. Her rural studio "looks like someone put paint in a blender and left the lid off." She and her husband enjoy traveling and being active outdoors, but home and the studio always beckon.