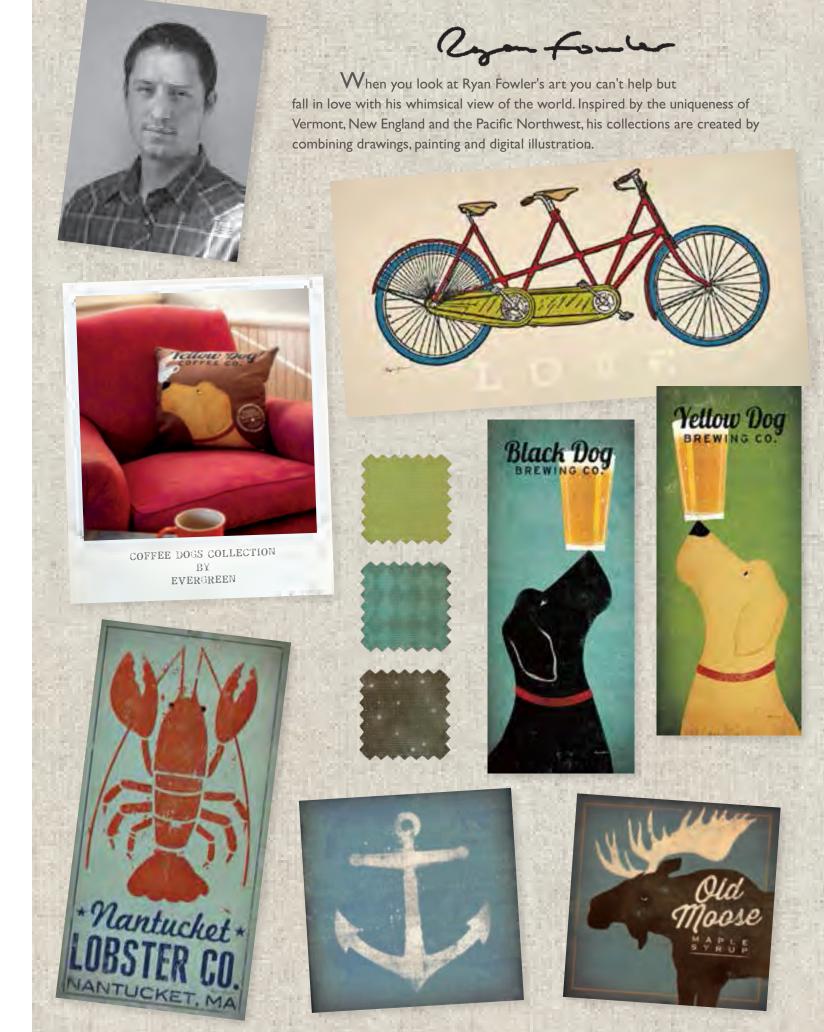

STEFANIA FERRI

Italian artist Stefania Ferri taps into her intense Ryan Fowler is an illustrator and graphic curiosity to create artwork that is serene, artist based near Chicago and Middlebury, elegant and romantic. "Passion moves me and Vermont. Ryan received his MFA from Rhode holds me by the hand whenever I paint a new Island School of Design where he studied image," she says. "There's too much beauty around photography. Using a hybrid of traditional me not to be lost in contemplation. A seagull's and modern techniques, he utilizes drawings, flight, the poetry of a flower, the colors of the paintings, and computer-based illustration tools. countryside, the infinite colors and shapes of He covers a variety of subject matter with his work, including animals, landscapes, children's animals...every expression of life tells a story to my imagination and I can only try to capture it." art, typography and graphic design. His work is Her art captures the essence of romantic living, inspired by nature, advertising design, and New England and Pacific Northwest iconography. and has appeared on myriad home products.

Marco Fabiano describes his work as "making

everyday objects into things of beauty. For

me, a simple object holds the potential to be

RYAN FOWLER

Sarah Faulkner's art captures the important relationships we have with all things in the natural world. Raised on a quiet farm in Virginia, she was surrounded by freedom, simplicity and imagination; three qualities that are reflected in her creative endeavors. Today, Sarah experiments with different materials, especially wax, to capture the mysterious and atmospheric qualities found in nature. This translucent and misty material blends and softens colors, giving her work an element of light.