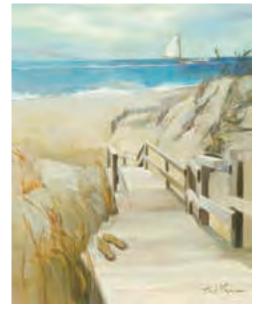

# COASTAL

### EMILY ADAMS

● 13488 Coral Beauty Light I Trim: 12 x 12" (30.5 x 30.5 cm)

■ 13489 Coral Beauty Light II

■ 13490 Coral Beauty Light III

■ 13491 Coral Beauty Light IV