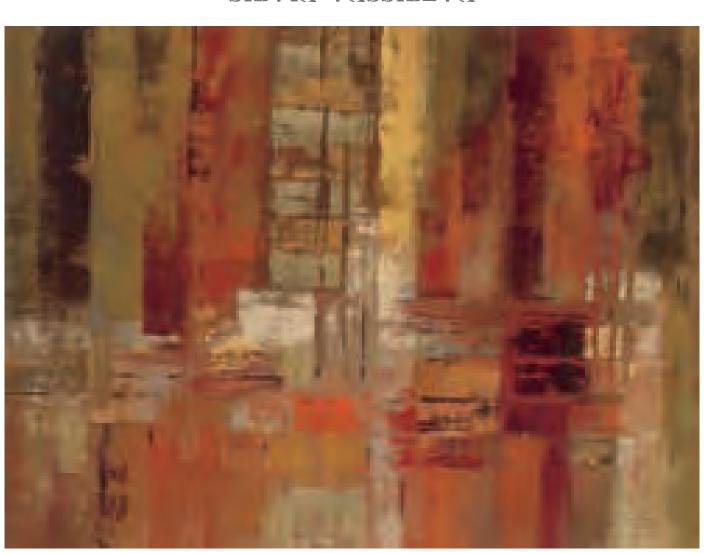

#### SILVIA VASSILEVA

**12390**One Way Street
Trim: 36 × 24" (91.4 × 61 cm)

**N** 10459 Painted Desert Trim: 39.75 x 20" (101 x 50.8 cm)

121