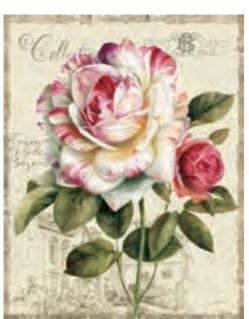

#### Available in two sizes

**6** 5029 Black Dog Ski Co. Trim: 12 x 12" (30.5 x 30.5 cm)

**©** 5017 Black Dog Ski Trim: 22 x 28" (55.9 x 71.1 cm)