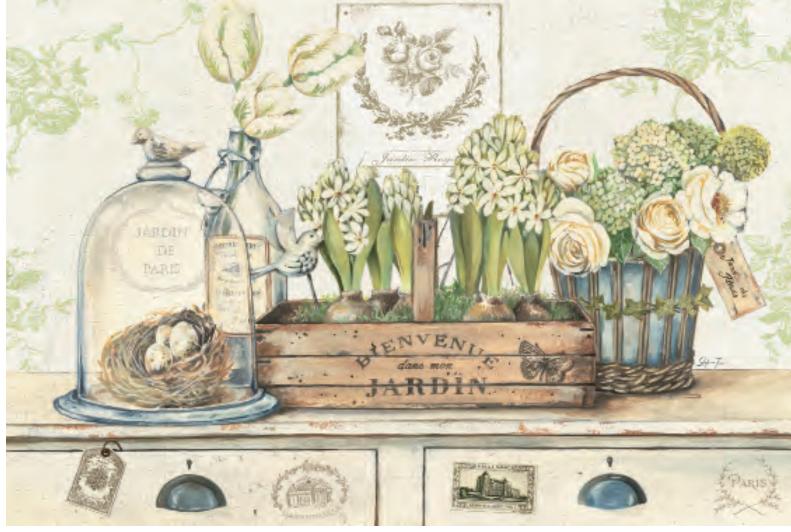

# nos jardins

### DANHUI NAI

13547
Mixed Floral IV Crop II
Trim: 18 x 18" (45.7 x 45.7 cm)

10337 Jardin Paris Florals I Trim: 12 x 24" (30.5 x 61 cm)

● 13546 Mixed Floral IV Crop I Trim: 18 x 18" (45.7 x 45.7 cm)