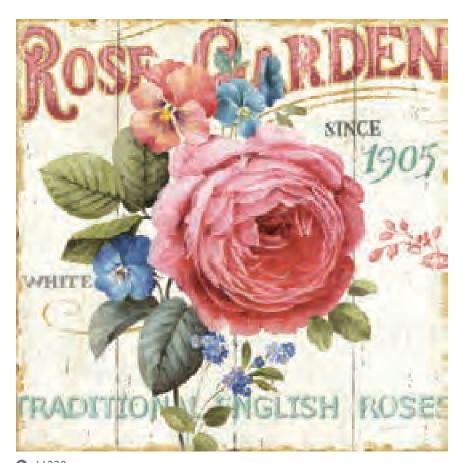

### LISA AUDIT Agler

9315
Spring Nectar Square II
Trim: 18 x 18" (45.7 x 45.7 cm)

9316
Spring Nectar Square III

Rose Garden I Trim: 35 x 35" (88.9 x 88.9 cm)