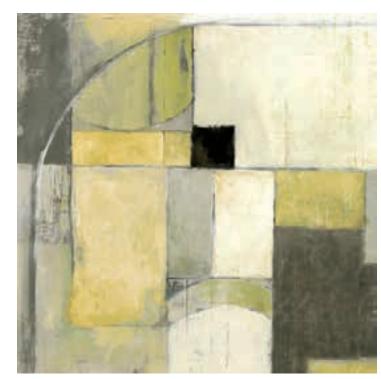

#### MICHAEL MULLAN

**R** 13409 Resonate Trim: 35 x 35" (88.9 x 88.9 cm)

M 12507 Modern Geometric Neutral I Trim: 24 x 24" (61 x 61 cm)

**1**2508 Modern Geometric Neutral II

115