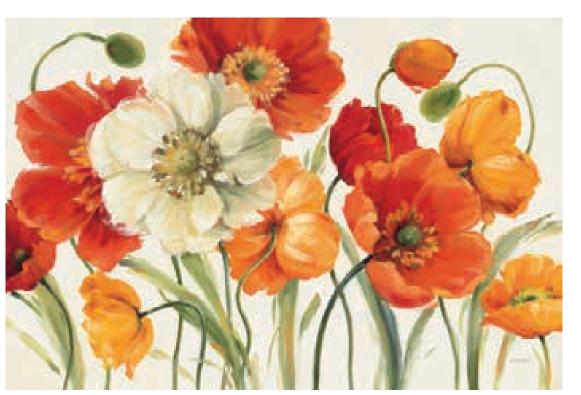

### LISA AUDIT

E 577 I

Marche de Fleurs II

Trim: 12 x 12" (30.5 x 30.5 cm)

♣ 5773Marche de Fleurs IITrim: 18 x 18" (45.7 x 45.7 cm)

**6** 5772 Marche de Fleurs III

5774
Marche de Fleurs III

№ 8208 Poppies Melody I Trim: 36 x 24" (91.4 x 61 cm)