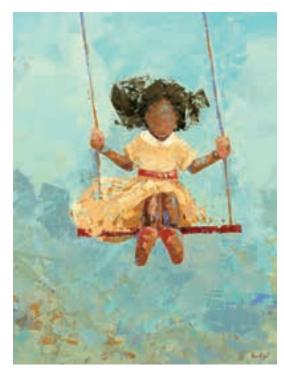

#### REBECCA KINKEAD

**1** 6018 Swing No. 11 Trim: 18 x 24" (45.7 x 61 cm)

**1** 6016 Twirl Trim: 18 x 24" (45.7 x 61 cm)

**6**017 Butterfly No. 3