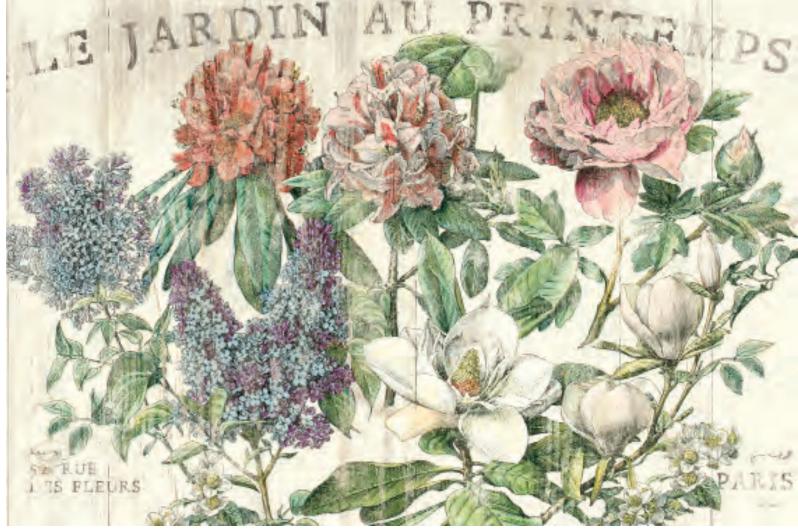

### SUE SCHLABACH

■ 13395
Magnolia de Printemps
Trim: 16 x 20" (40.6 x 50.8 cm)

• 13396 Lilas de Printemps

• 13397 Fleurs de Printemps

• 13398
Pivoine de Printemps

N 12997 Le Jardin Printemps Trim: 36 x 24" (91.4 x 61 cm)