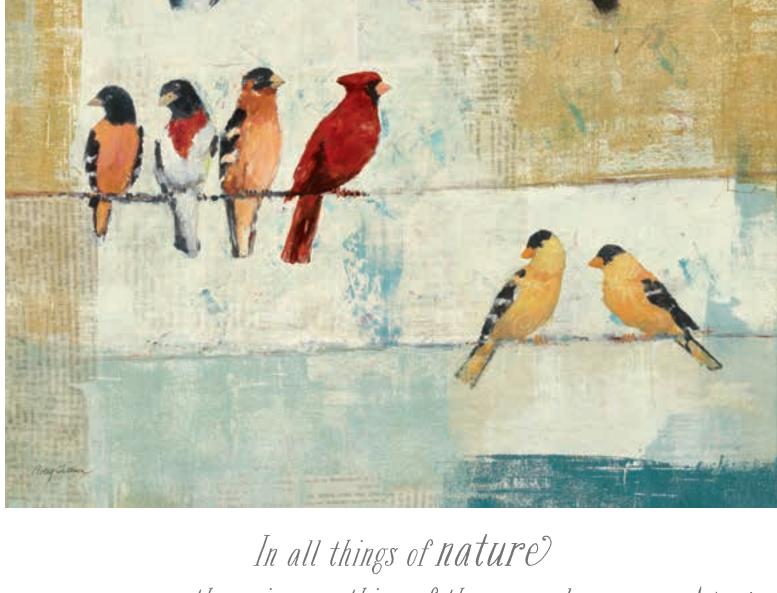

#### **AVERY TILLMON**

The Usual Suspects Panel I Trim: 8 × 20" (20.3 × 50.8 cm)

**(** 10345 The Usual Suspects Panel II

**N** 10334

The Usual Suspects Trim: 27 x 27"  $(68.6 \times 68.6 \text{ cm})$ 

The Usual Suspects - Birds on a Wire Trim: 36 x 12" (91.4 x 30.5 cm)

there is something of the marvelous.