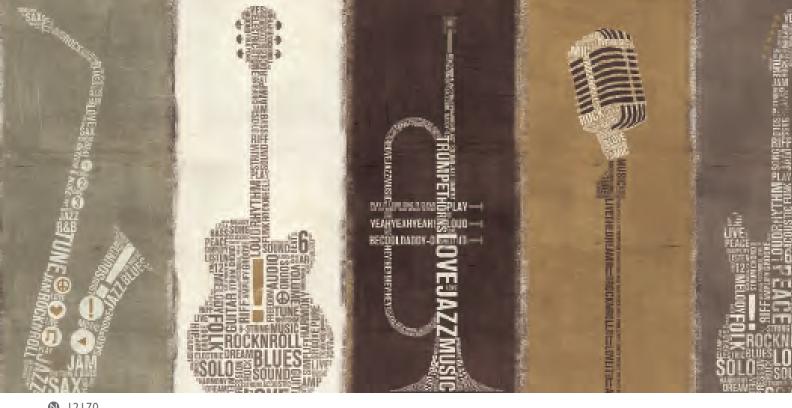

## MICHAEL MULLAN

**1**2408 Vintage Analog Typewriter Trim: 12 x 12" (30.5 x 30.5 cm)

**(3** 12410 Vintage Analog Camera

**1**2409 Vintage Analog Phone

**1**2411 Vintage Analog Record Player

**1**2170 Type Band Neutral Panel Trim: 39.75 x 20" (101 x 50.8 cm)

12412

Type Guitar Square II

Trim: 12 × 12" (30.5 × 30.5 cm)

12414 Type Sax Square

12413 Type Mic Square

12415 Type Trumpet Square