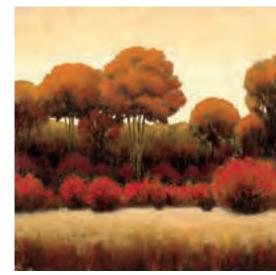

### JAMES WIENS

© 11836
Golden Birches II
Trim: 22 x 28" (55.9 x 71.1 cm)

**N** 12998 Golden Oak Trim: 27 x 27" (68.6 x 68.6 cm)

### JAMES WIENS

1037 | Autumn Forest | Trim: | 8 x | 8" (45.7 x 45.7 cm)

**1**0372 Autumn Forest II

10328
Autumn Trees I
Trim: 18 x 18" (45.7 x 45.7 cm)

■ 10329 Autumn Trees II