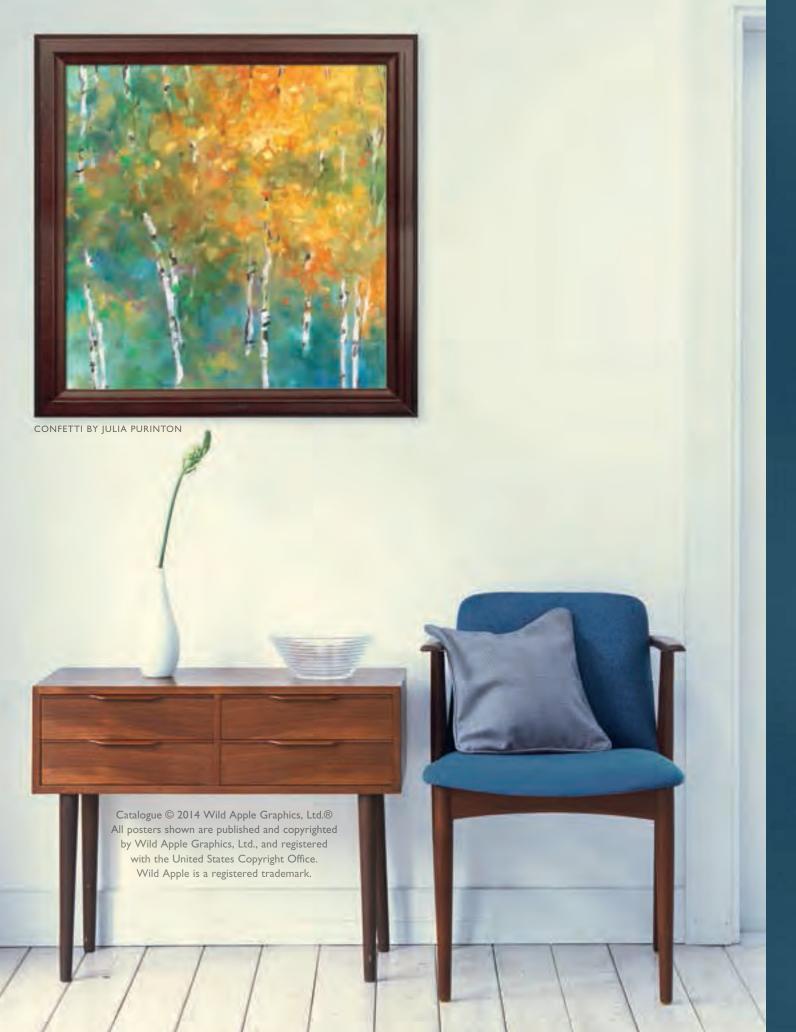

### JULIA PURINTON

**(1)** 13482 Confetti I Trim: 18 x 18" (45.7 x 45.7 cm)

**(1)** 13483 Confetti II

**N** 12500 Kaleidoscope Trim: 36 x 24" (91.4 x 61 cm)

175

**R** 10379 Golden Day Turquoise Trim: 35 x 35" (88.9 x 88.9 cm)