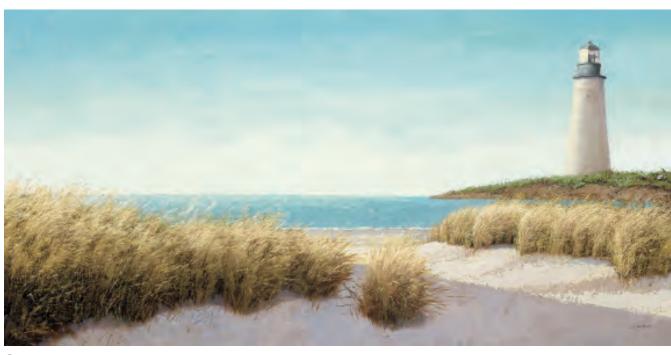

### SILVIA VASSILEVA

N 11951 Calm Sea Trim: 27 x 27" (68.6 x 68.6 cm)

**(1)** 11955 Two Boats Trim: 18 x 18" (45.7 x 45.7 cm)

**(1)** 11956 Lighthouse Dream