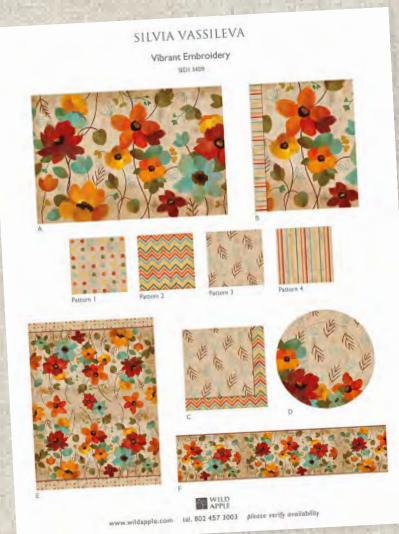

### SILVIA VASSILEVA

**■** 10547 Fiery Dahlias I - Crop Trim: 12 x 12" (30.5 x 30.5 cm)

**(E)** 10548 Fiery Dahlias II - Crop

#### SILVIA VASSILEVA

**12390**One Way Street
Trim: 36 × 24" (91.4 × 61 cm)

**N** 10459 Painted Desert Trim: 39.75 x 20" (101 x 50.8 cm)

121

#### SILVIA VASSILEVA

M 12684 Oriental Bazaar I Trim: 24 x 24" (61 x 61 cm)

M 12685 Oriental Bazaar II

N 12450 Oriental Trip Crop
Trim: 36 x 24" (91.4 x 61 cm)

**1**0109 Morning Fjord Trim: 39.75 x 20" (101 x 50.8 cm)

## Art is about feelings, about senses, about our soul and sensitivity.

**N** 11227 City Wall Trim: 39.75 x 20" (101 x 50.8 cm) - Silvia Vassileva

## Silvia Vassileva

Silvia describes her style as "free and bold" and we couldn't agree more. Her mastery of color texture and composition is evident in every collection. Influenced by Japanese wood block prints, renaissance masters and French impressionists, her florals, landscapes, abstracts and whimsical collections never cease to amaze.