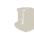

#### REBECCA KINKEAD

**1** 6018 Swing No. 11 Trim: 18 x 24" (45.7 x 61 cm)

**1** 6016 Twirl Trim: 18 x 24" (45.7 x 61 cm)

**6**017 Butterfly No. 3