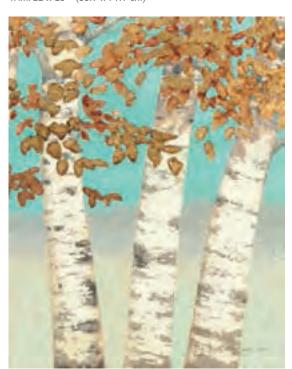

### LISA AUDIT Assess

**№** 1035 White Forest I Trim: 36 x 24" (91.4 x 61 cm)

### LISA AUDIT Assess

**N** 11228 Forest Study I Crop Trim: 36 x 24" (91.4 x 61 cm)

11274 Forest Study II Trim: 18 x 18" (45.7 x 45.7 cm)

**1**1275 Forest Study III