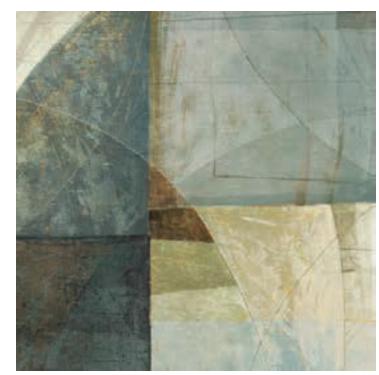

#### AVERY TILLMON

Adoration of the Magpie Panel I Trim: 20 x 8" (50.8 x 20.3 cm)

♠ 1277 I
Adoration of the Magpie Panel II

N 13267 Adoration of the Magpie Music Trim: 27 x 27" (68.6 x 68.6 cm)