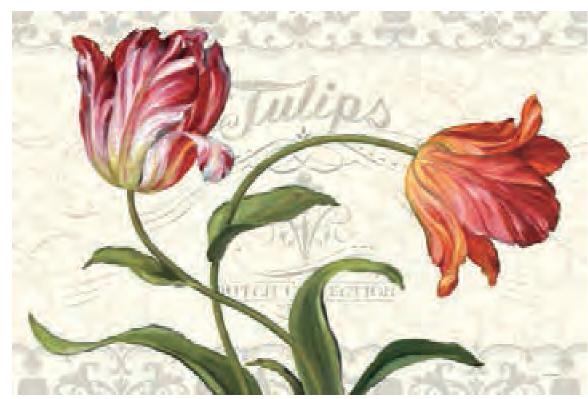

### LISA AUDIT Assist

N 12841
Tulipa Botanica I Cream
Trim: 36 x 24" (91.4 x 61 cm)

★ 13354 Garden View II - Red Tulip Trim: 16 x 20" (40.6 x 50.8 cm)

13355 Garden View III - Red Tulip