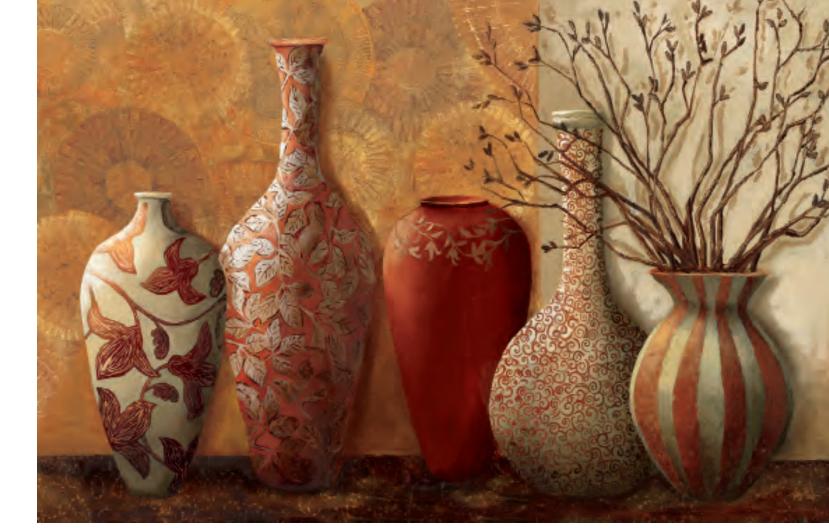

### CLASSIC REVIVAL

Classic decor never goes out of style.

We are loving the Classic Revival look taking over everything for the home. This look is all about dipping back into history and re-inventing classic looks with an updated, fresh perspective. You'll find detailed renderings of classic columns, vintage maps and even antique vases. The colors are subtle and can easily melt into just about any color palette, making them a perfect choice for both the wall and decorative accessories for the home.