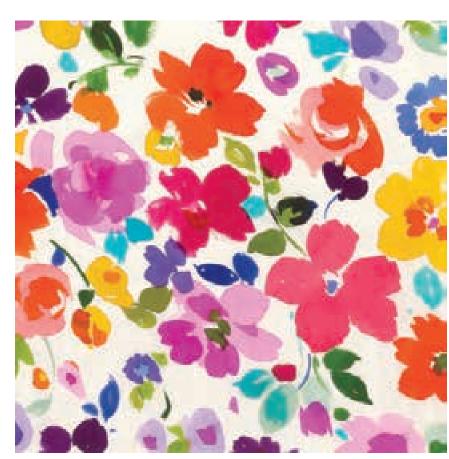

### LISA AUDIT

♣ I I 866
Floral Damask II
Trim: 18 x 18" (45.7 x 45.7 cm)

• I I 867 Floral Damask III

Tulipa Botanica II Trim: 8 x 20" 20.3 x 50.8 cm)

F 12849
Tulipa Botanica III

**R** 7878 Marche de Fleurs on Black Trim: 35 x 35" (88.9 x 88.9 cm)

### LISA AUDIT

E 577 I

Marche de Fleurs II

Trim: 12 x 12" (30.5 x 30.5 cm)

♣ 5773Marche de Fleurs IITrim: 18 x 18" (45.7 x 45.7 cm)

**6** 5772 Marche de Fleurs III

5774
Marche de Fleurs III

№ 8208 Poppies Melody I Trim: 36 x 24" (91.4 x 61 cm)