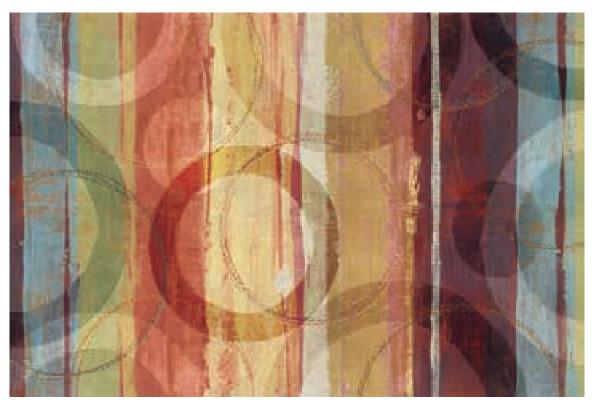

#### AVERY TILLMON

Adoration of the Magpie Panel I Trim: 20 x 8" (50.8 x 20.3 cm)

♠ 1277 I
Adoration of the Magpie Panel II

N 13267 Adoration of the Magpie Music Trim: 27 x 27" (68.6 x 68.6 cm)

#### WILD APPLE PORTFOLIO

1258 | Garden Leaves Panel | Trim: 36 x 12" (91.4 x 30.5 cm)

12582
Garden Leaves Panel II

Monument Etching Tile I Blue Bird Trim: 12 x 12" (30.5 x 30.5 cm)

■ 13388 Monument Etching Tile II Blue Bird