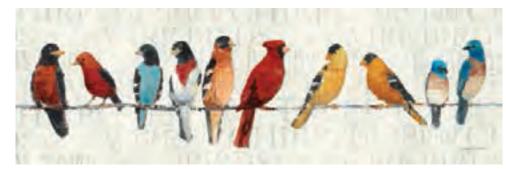

### BIRDS & BUTTERFLIES

#### **AVERY TILLMON**

The Usual Suspects Panel I Trim: 8 × 20" (20.3 × 50.8 cm)

**(** 10345 The Usual Suspects Panel II

**N** 10334

The Usual Suspects Trim: 27 x 27"  $(68.6 \times 68.6 \text{ cm})$ 

The Usual Suspects - Birds on a Wire Trim: 36 x 12" (91.4 x 30.5 cm)