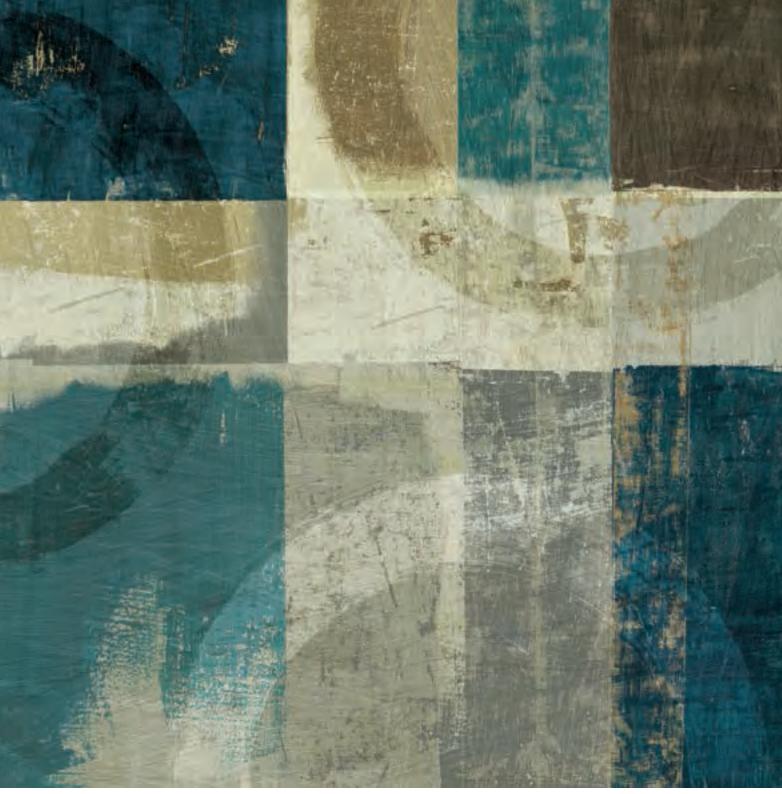

#### WILD APPLE PORTFOLIO

12947 Geometric Deco I Trim: 18 x 18" (45.7 x 45.7 cm)

12948 Geometric Deco II

**N** 12602 Strata
Trim: 36 × 24" (91.4 × 61 cm)